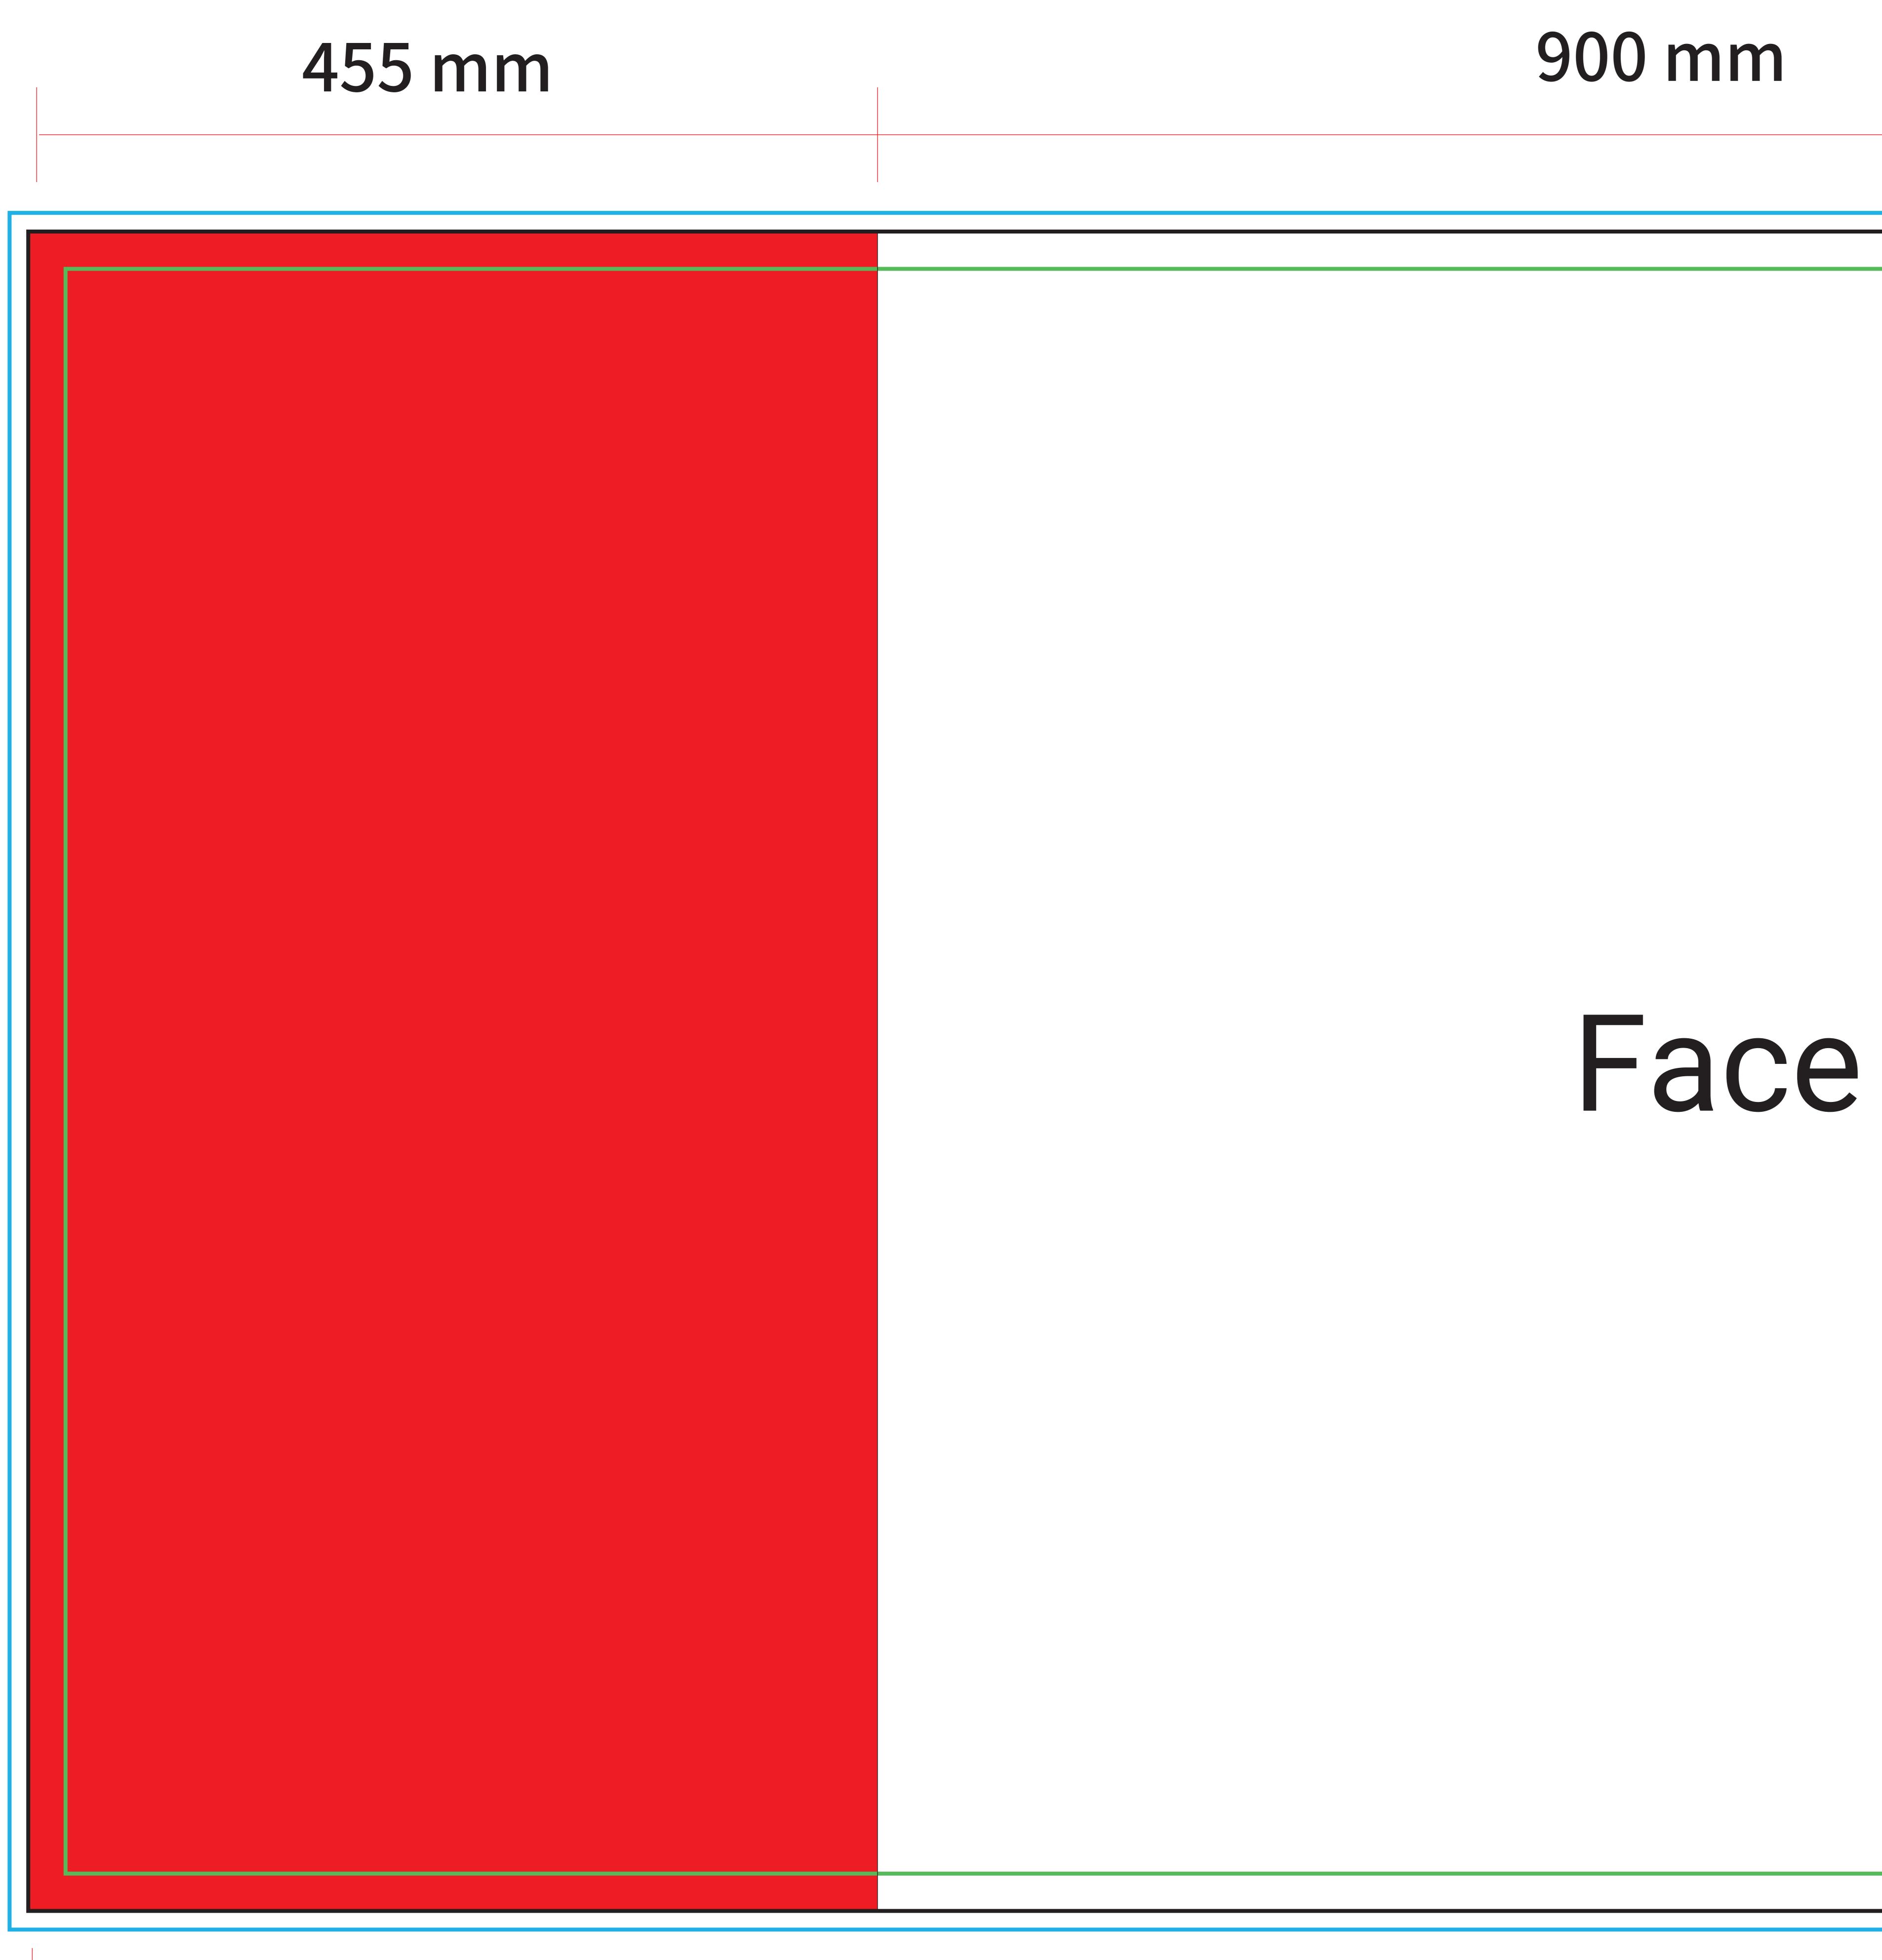

## Size: 100% 10mm BleedingFinished Area Safe Artwork Area Graphic in this area will not be appearing at the front of your table

# Easy Set Up Promotional Table

1810 mm

455 mm

### *C* 1800 996 495

\_\_\_\_\_

900 mm

\_\_\_\_\_